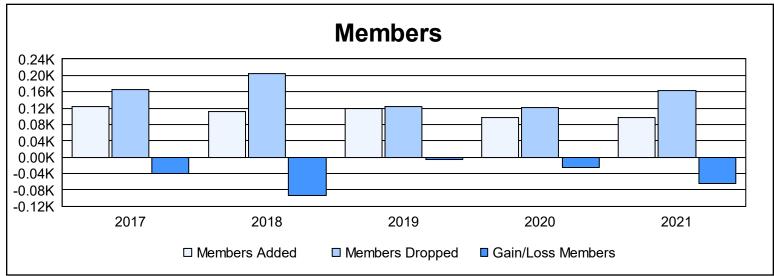

District 36 O As of June 2021 Cumulative

| Year      | New<br>Clubs | Dropped<br>Clubs | Gain/<br>Loss<br>Clubs | New<br>Members | Charter<br>Members | Reinstate<br>Members | Transfer<br>Members | Total<br>Member<br>Added | Total<br>Members<br>Dropped | Gain/<br>Loss<br>Members |
|-----------|--------------|------------------|------------------------|----------------|--------------------|----------------------|---------------------|--------------------------|-----------------------------|--------------------------|
| 2016-2017 | 0            | 3                | -3                     | 113            | 1                  | 7                    | 4                   | 125                      | 165                         | -40                      |
| 2017-2018 | 0            | 3                | -3                     | 97             | 0                  | 2                    | 12                  | 111                      | 204                         | -93                      |
| 2018-2019 | 0            | 0                | 0                      | 100            | 1                  | 14                   | 4                   | 119                      | 124                         | -5                       |
| 2019-2020 | 0            | 0                | 0                      | 84             | 0                  | 7                    | 5                   | 96                       | 121                         | -25                      |
| 2020-2021 | 0            | 1                | -1                     | 61             | 0                  | 12                   | 24                  | 97                       | 162                         | -65                      |
| Average   | 0            | 1                | -1                     | 91             | 0                  | 8                    | 10                  | 110                      | 155                         | -46                      |